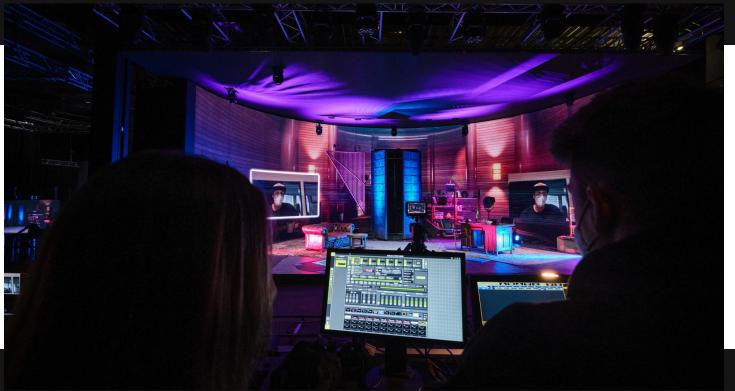

## DESIGN THE NEXT STEP IN COLLABORATIVE MANIPULATION AND PLAYBACK.

Upload and collaborate on media, present your ideas before programming, and understand your environment before you go to site. The next step in collaborative manipulation and playback.

## **PREPARE** SEE IT BEFORE BELIEVING IT.

Popular playback features and real-time changes matched with previsualization tools help you realize your project from the very beginning,

### VISUALIZER

Full resolution, full framerate 3D pre-visualization tool.

See it before building it. This powerful pre-programming tool allows models created in common 3D formats to be imported and reduces the steps from concept to reality with a full resolution, full framerate 3D Visualizer, built directly into Hippotizer's control interface.