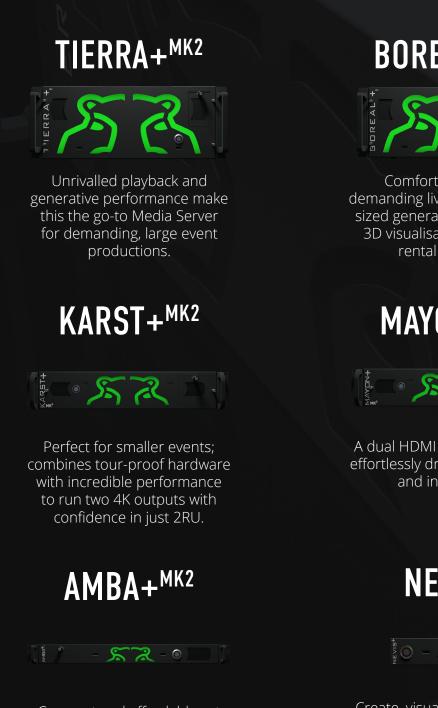

# OUR PRODUCT LINE

Designed for productions and installs that depend on high-performance hardware and highquality video playback, the next generation of hardware, Hippotizer V4+ MK2 delivers on the widely requested hardware features, giving up to 100% in increased performance for long term reliability. Explore new, emerging workflows without limits.

Compact and affordable yet powerful single output system for 4K installations or smaller live productions.

### BOREAL+<sup>MK2</sup>

Comfortable running demanding live events, medium sized generative projects, and 3D visualisation; perfect for rental and tours.

MAYON+<sup>MK2</sup>

A dual HDMI output system to effortlessly drive smaller events and installations.

NEVIS+

Create, visualise and playback video in real-time, all from a small, purpose-built chassis with a Display Port 1.2 output.