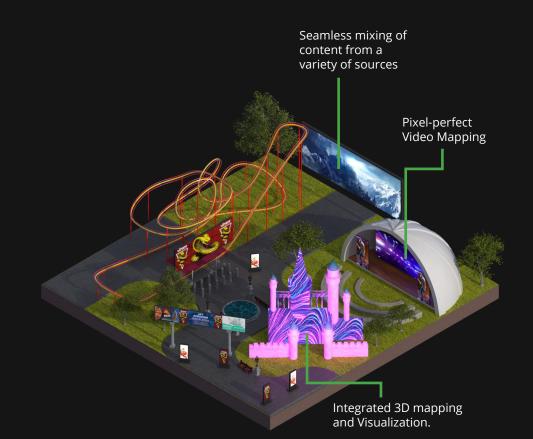

### ENHANCE YOUR ENVIRONMENT WITH STUNNING MAPPING SOLUTIONS

From Castle Projections to projecting on water, Architectural and environmental 3D and 2D mapping have become increasingly popular over the past few years with many high profile celebrations incorporating stunning projection mapping projects. Hippotizer boasts a host of components enabling the most intricate mapping projects. Using SHAPE for 3D mapping or Mask, Warp and Keystone features the projection can be perfectly aligned, while unrestricted DMX universes allow for the most elaborate LED designs.

### Hippotizer's unique control architecture, dynamic mapping capabilities and ease of use make it the ideal choice for fixed installations.

Hippotizer media servers bring a fresh approach to fixed installations. Thanks to the built in 3D Visualizer and extensive mapping capabilities even the most complex display setups can be planned and delivered with ease. Work offline with the Visualizer to test new media, programming changes and updates so they can be deployed to site quickly and with confidence. Easily mix content from different sources whether custom-made logos and backgrounds, live feeds or customer sourced clips onto the outputs using the intuitive composition and mapping systems. Extensive support for popular network based protocols make Hippotizer easy to trigger and monitor from any control system.