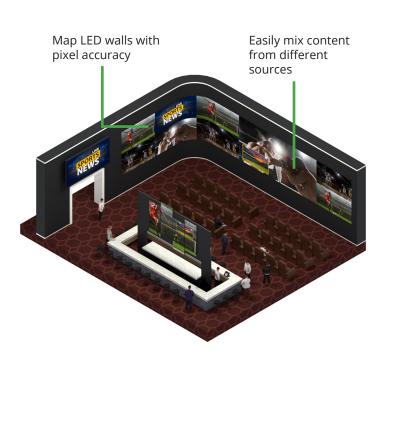

### Hippotizer's unique control architecture, dynamic mapping capabilities and ease of use make it the ideal choice for fixed installations.

Hippotizer media servers bring a fresh approach to fixed installations. Thanks to the built in 3D Visualizer and extensive mapping capabilities even the most complex display setups can be planned and delivered with ease. Work offline with the Visualizer to test new media, programming changes and updates so they can be deployed to site quickly and with confidence. Easily mix content from different sources whether custom-made logos and backgrounds, live feeds or customer sourced clips onto the outputs using the intuitive composition and mapping systems. Extensive support for popular network based protocols make Hippotizer easy to trigger and monitor from any control system.