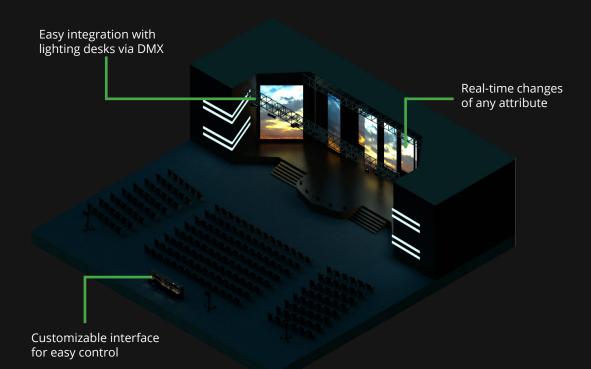

# DELIVER YOUR VISION.

Hippotizer offers a host of ways to control the system ideal for stand-alone installations.

### CONTROL

Hippotizer offers real-time control of any attribute. Design your system with flexibility using REST API, the ZooKeeper interface or with an external controller via DMX, MIDI, Stream Deck, OSC, Art-Net, or MANet.

### DMX CONTROL

Use the DMX Component uses ArtNet, MA-Net or sACN to enable Hippotizer to be controlled from a lighting desk.