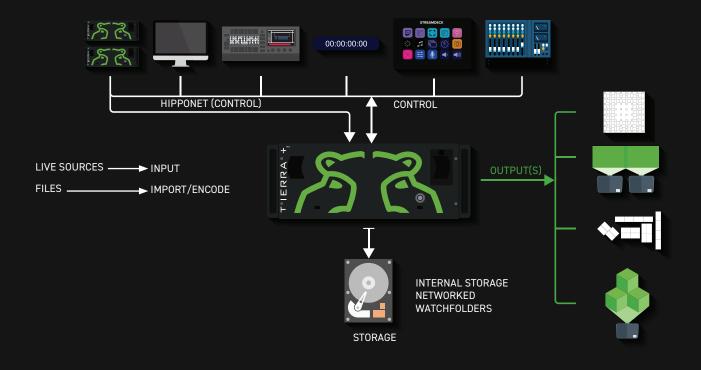

### INPUT

Hippotizer's familiar layer composition system makes mixing clips and live capture sources fast and intuitive and with a variety of live capture options.

### MANIPULATE

All Hippotizer products include an easy to use, feature-rich media management system and builtin FX engines that allows users to manage and manipulate their content locally or remotely.

### OUTPUT

Hippotizer's flexible structure makes outputting to any LED wall, projection or pixelmap fast and efficient.

### CONTROL

Hippotizer offers real-time control of any attribute. Design your system with flexibility using REST API, the ZooKeeper interface or with an external controller via DMX, MIDI, Stream Deck, OSC, Art-Net, or MANet.