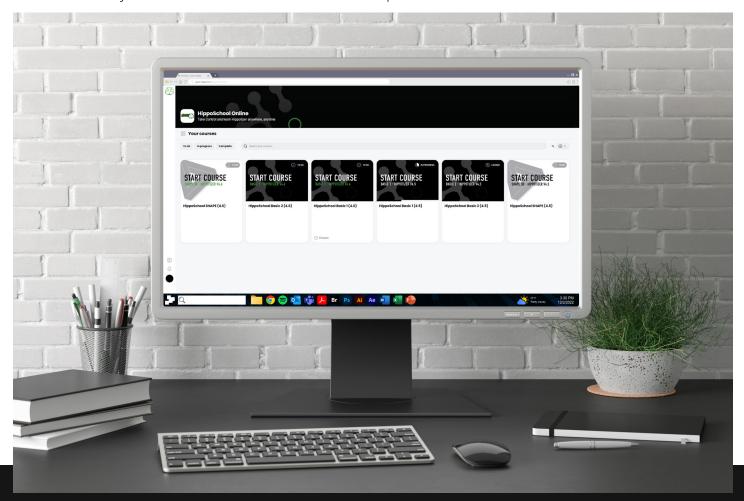

## TAKE CONTROL AND LEARN HIPPOTIZER ANYWHERE, ANYTIME WITH HIPPOSCHOOL

HippoSchool is designed specifically to show you how to operate, configure and get the most of your Hippotizer Media Server. And now, you can learn how to use the ZooKeeper control software from the comfort of your own home, with our new online platform.